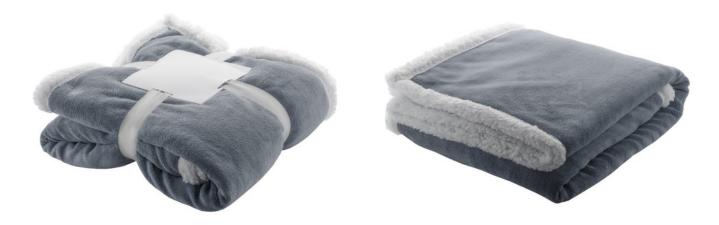

# SAMMIA CORAL FLEECE BLANKET

Product code AP861006-80

PRICE NETTO 31,69 EUR +VAT / pc

\* price per piece, without branding and VAT

#### **Specification**

Dual-layer blanket with 200 g/m<sup>2</sup> coral fleece and reversible 210 g/m<sup>2</sup> sherpa fleece lining. Wrapped in ribbon and printable paper card.

### Declaration

Manufacturer headoffice: coral fleece blanket Netto weight: 0.792 kg Brutto weight: 0.792 kg EAN code: 5996425341499 Country of origin: China Country of import: Serbia Raw material composition: Sammia